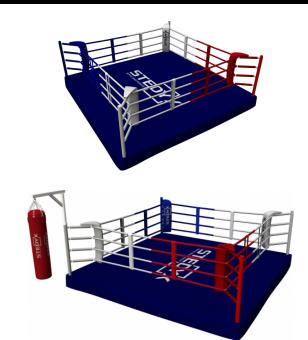

Thanks to its truss structure, the boxing ring is strong and stable. It is suitable for the most demanding training and sparring. The elevated OSB floor has a padded layer of 1.5 cm and a cotton canvas. We normally supply this ring with 4 ropes. The safety of the athletes is our first priority.

### Purposeful design:

It is simple! The elevated 30 cm (1 ft) OSB floor ensures comfortable training. The floor of the ring is well cushioned and covered with a cotton canvas, and it meets the most stringent requirements of boxing federations. The surface of the frame is galvanically treated so as to provide exceptional durability and longevity.

### Safety:

Thanks to its truss structure, the boxing ring is strong and stable. It is suitable for the most demanding training and sparring. The elevated OSB floor has a padded layer of 1.5 cm and a cotton canvas. We normally supply this ring with 4 ropes. The safety of the athletes is our first priority.

### **PADDING AND CANVAS**

Canvas: Cotton 530g/m2

Padding: 15mm PE foam

Boxing ropes: latherette cover with 15mm PE padding, steel core

Corners: leatherette cover, PUR paddingm